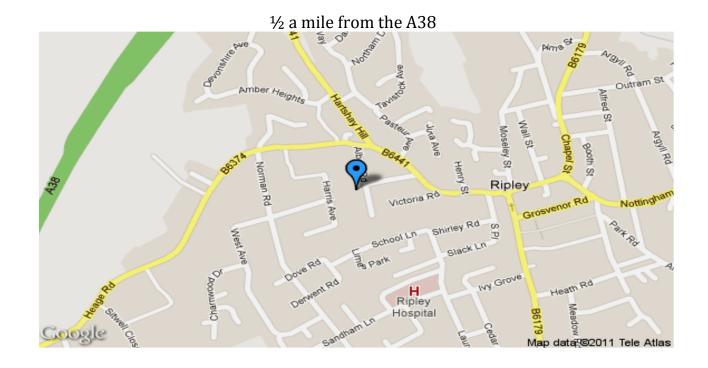

# ALL INCLUSIVE OFFICES TO LET

Corner House, 2 Albert Road, Ripley, Derby, DE5 3FZ

Ground floor kitchen

Main front door

Location Corner House is in a great location just ½ mile from the A38 and 5

miles from junction 28 of the M1