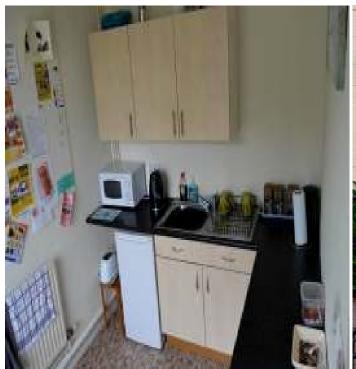

# ALL INCLUSIVE OFFICES TO LET

Corner House, 2 Albert Road, Ripley, Derby, DE5 3FZ

Ground floor kitchen

Main front door

Location Corner House is in a great location just ½ mile from the A38 and 5

miles from junction 28 of the M1

### The above monthly rents include:-

- 24 hour access
- WI-FI connection
- Business and water rates
- Heat, light and all electricity
- CCTV covering the property
- Building insurance and maintenance
- Kitchen and toilet facilities on each floor
- On-site car parking with no restrictions on street parking
- Refuse collection & cleaning of common areas incl all toiletries, soap, washing-up liquid etc
- A large industrial shredder to use at anytime located on the ground floor
- Intercom entry system controlling access through the main front door
- Fire protection and monitored intruder alarm incl fire extinguishers and smoke detectors