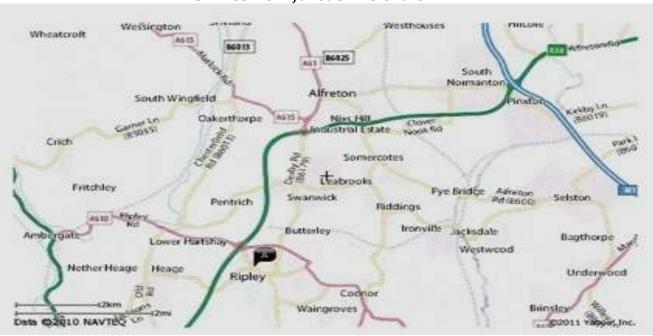

# ALL INCLUSIVE OFFICES TO LET

Corner House, 2 Albert Road, Ripley, Derby, DE5 3FZ

Ground floor kitchen

Main front door

Location Corner House is in a great location just ½ mile from the A38 and 5

miles from junction 28 of the M1

#### **TERMS OF TENANCY**

The offices are available on a simple six month rolling Licence Agreement

VALUE ADDED TAX - All the prices quoted are subject to VAT

Internal photographs of the office suites

5 miles from Junction 28 of the M1